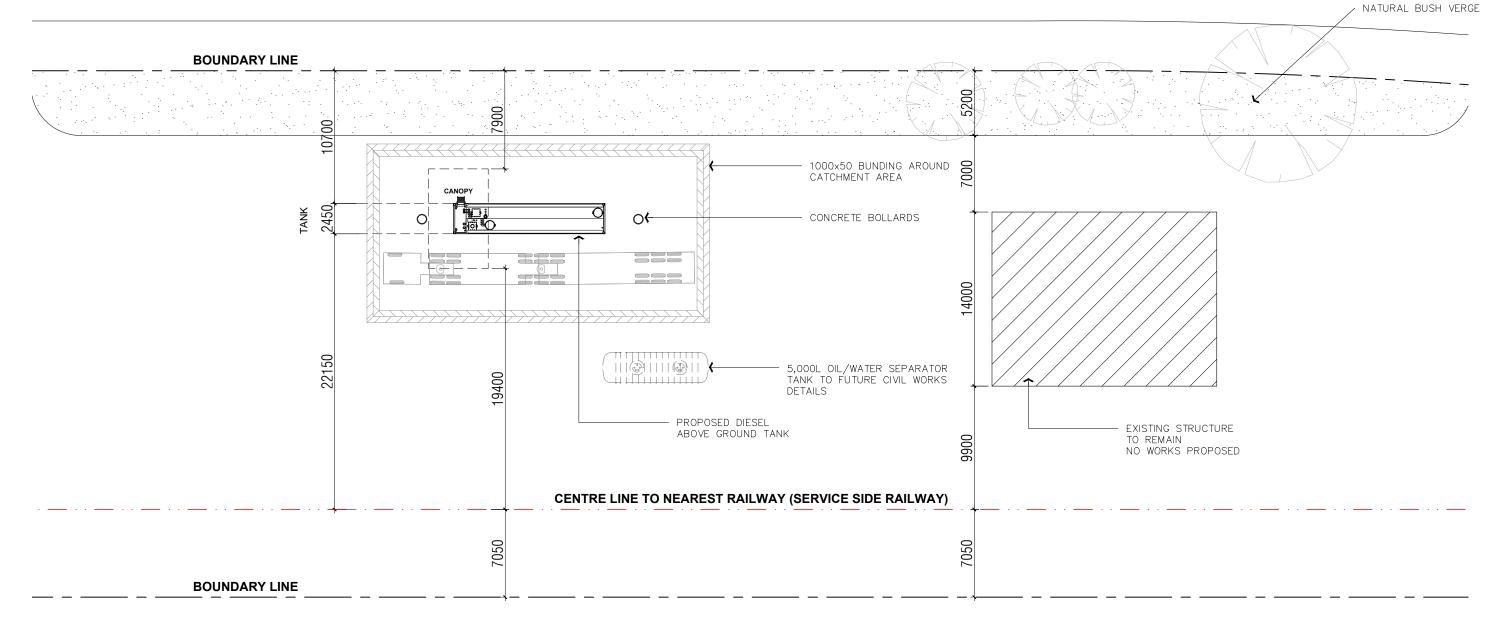

Specifically, the proposed development comprises:

- One aboveground diesel storage tank with two fuel integrated bowsers at its western end.
   The aboveground tank will measure 2.9m in height, 12.2m in length, and 2.45m in width.
   The tank will be setback 10.70m from the northern boundary and 13.30m from the southern boundary.
- One canopy constructed over the western portion of the aboveground diesel storage tank, above the refuelling bowsers.
- One illuminated ID sign, comprising internally illuminated acrylic boxes, positioned at the eastern aspect of the subject site addressing Great Eastern Highway. The sign will measure 8m in height and 2.45m in width.
  - The proposed sign will be located approximately 2 metres from the northern boundary of Great Eastern Highway before the eastern crossover. The signage has been strategically located to ensure exposure to vehicles traveling along Great Eastern Highway.
- A new pre-cast trafficable bund and bitumen area surrounding the aboveground diesel storage tank.
- Two concrete bollards to the eastern and western side of the above ground diesel storage tank.
- Existing 17.85m ingress/egress crossover to Great Eastern Highway to the west of the development site to be upgraded to be sealed.
- Existing 15.40m ingress/egress crossover to Great Eastern Highway to the east of the development site to be to be upgraded to be sealed.
- All internal driveways within the development area to be sealed.

The unmanned fuel facility is positioned and orientated in a manner which enables uninterrupted access and circulation through the site, from either of the existing crossovers to Great Eastern Highway. The layout enables vehicles travelling east and/or west along the highway to access the refuelling facilities.

### Traffic, access and functionality

The proposed development will utilise the following two existing crossovers to Great Eastern Highway.

Specifically, the proposal will utilise the following existing access points:

- One 17.85 metre full movement crossover west of the development site onto Great Eastern Highway.
- One 15.40 metre full movement crossover east of the development site onto Great Eastern Highway.

The crossovers are located in areas to enable the functional, safe and efficient movement of vehicles in and out of the subject site. The access has also been designed in a manner to be located in an area that does not contain existing vegetation. As outlined above, the proposed tank and canopy is positioned to ensure uninterrupted movements through the site from both directions, that vehicles can enter and exit the site in forward gear, and that customers are provided with a path through the site that is as linear as possible. The proposed unmanned fuel facility has been designed to have a two-way linear flow from Great Eastern Highway, optimising the abnormal narrow site.

The proposed facility has been designed to accommodate heavy diesel vehicles to enter and exit the subject site in a safe and coordinated manner. The design allows for two vehicles to refuel within the subject site at any one time. Access into and throughout the subject site will be two way, via ingress the two crossovers on Great Eastern Highway.

### **Justification**

Due to the irregular "thin" shape of the lot, providing 20m setbacks from the front and rear lot boundaries is not possible. As the proposed fuel facility is 5.00m, the development will not appear out of context from Great Eastern Highway, even at a setback less than the 20m setback provision. Lastly, the commercial nature of the proposal requires the fuel facility to be located within proximity to Great Eastern Highway for relevant exposure to passing motorists. For these reasons we consider the proposed setbacks compatible with the subject site and warrants approval accordingly.