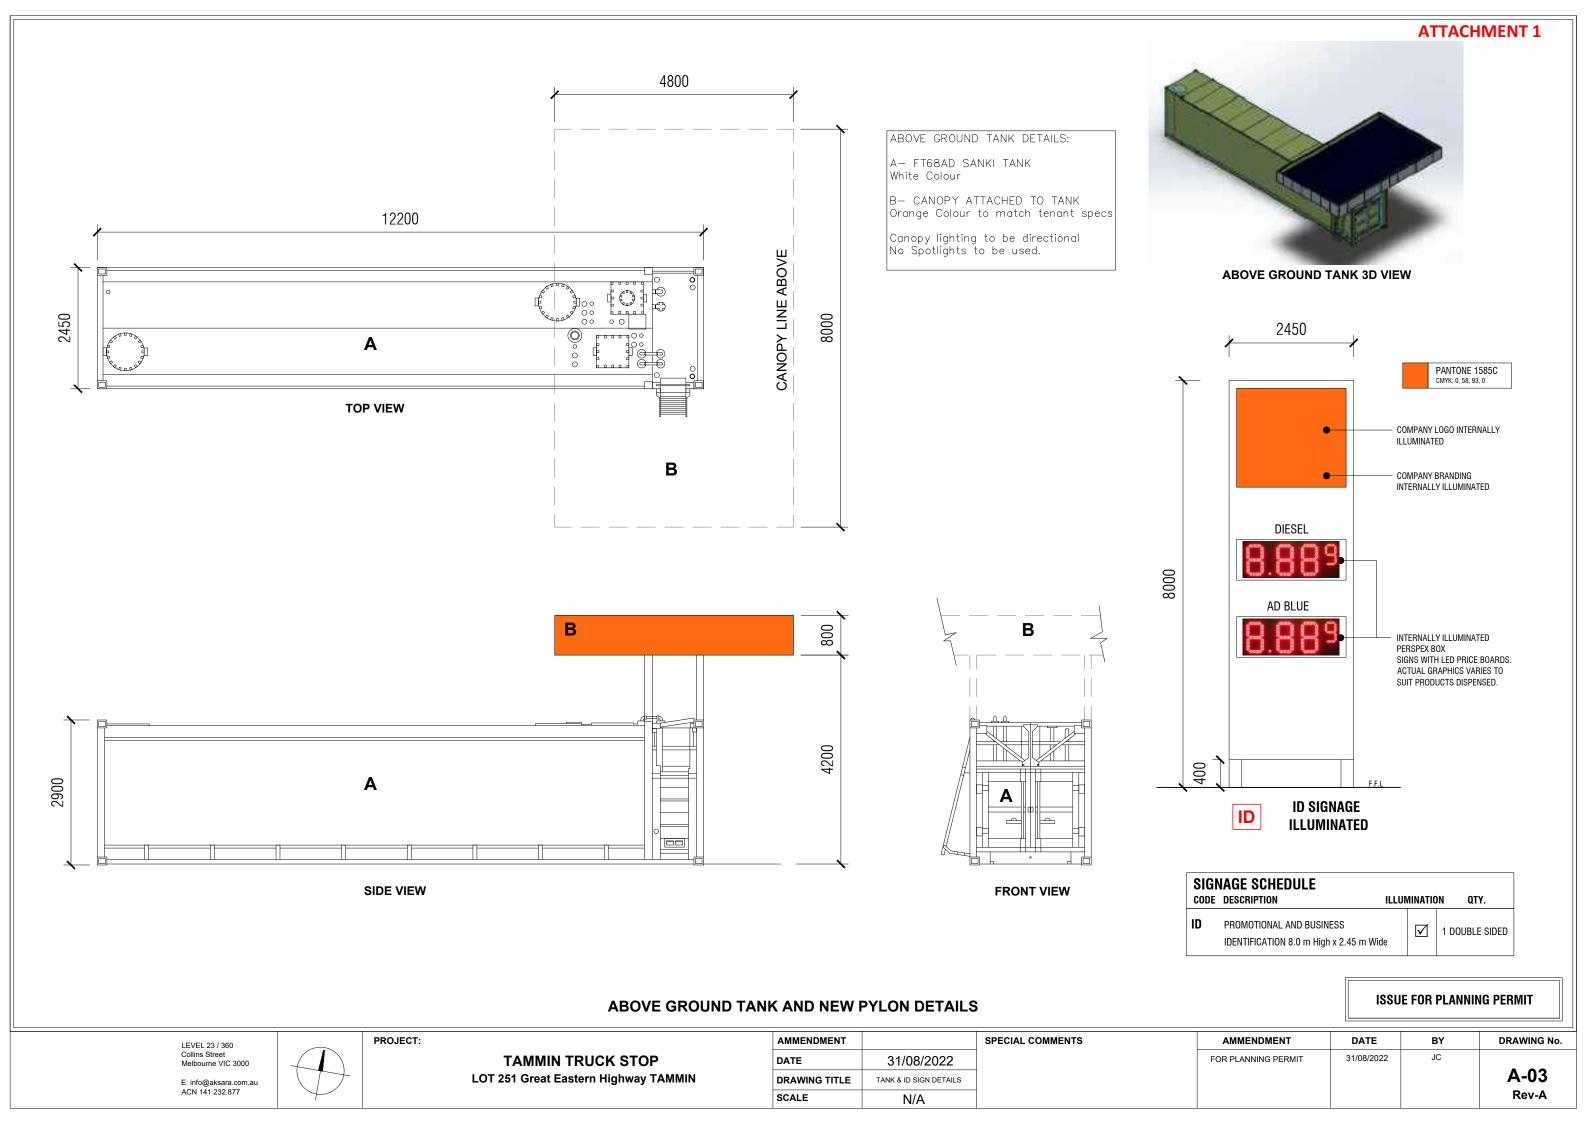

Specifically, the proposed development comprises:

- One aboveground diesel storage tank with two fuel integrated bowsers at its western end.
   The aboveground tank will measure 2.9m in height, 12.2m in length, and 2.45m in width.
   The tank will be setback 10.70m from the northern boundary and 13.30m from the southern boundary.
- One canopy constructed over the western portion of the aboveground diesel storage tank, above the refuelling bowsers.
- One illuminated ID sign, comprising internally illuminated acrylic boxes, positioned at the eastern aspect of the subject site addressing Great Eastern Highway. The sign will measure 8m in height and 2.45m in width.
  - The proposed sign will be located approximately 2 metres from the northern boundary of Great Eastern Highway before the eastern crossover. The signage has been strategically located to ensure exposure to vehicles traveling along Great Eastern Highway.
- A new pre-cast trafficable bund and bitumen area surrounding the aboveground diesel storage tank.
- Two concrete bollards to the eastern and western side of the above ground diesel storage tank.
- Existing 17.85m ingress/egress crossover to Great Eastern Highway to the west of the development site to be upgraded to be sealed.
- Existing 15.40m ingress/egress crossover to Great Eastern Highway to the east of the development site to be to be upgraded to be sealed.
- All internal driveways within the development area to be sealed.

Refer **Appendix 2** for a copy of the Development Plans that details the signage specifications.