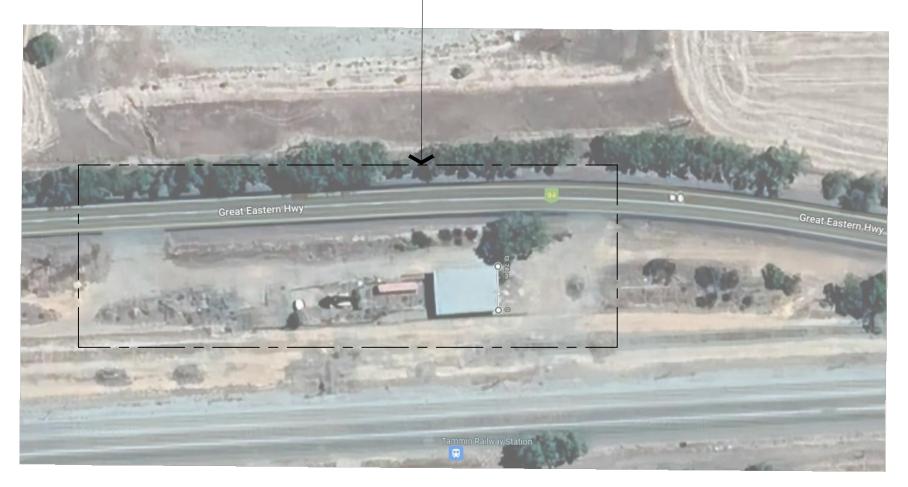

The development site contains one existing building, the old Tammin railway station that will be retained as part of the development. More broadly, the site and is sparsely vegetated with small trees and bushes. The subject site is surrounded by rural properties that are generally vacant of any development. The subject site is bounded by Great Eastern Highway to the north and the Tammin Railway line to the south. The site tapers to the east and west.

The following uses are located in the area surrounding the subject site:

- Great Eastern Abattoir 350m east.
- Tammin Fire Station 450m east.
- Tammin CBH 1.00km east.

The site is generally flat and has a level consistent with Great Eastern Highway. The nature of the existing buildings on the site includes one vehicle storage shed within the eastern portion of the lot, unused railway station and a hardstand ramp within the eastern portion of the lot.

Refer to Figure 1, local context.

Figure 1 - Aerial photograph. Source Nearmaps 2022.