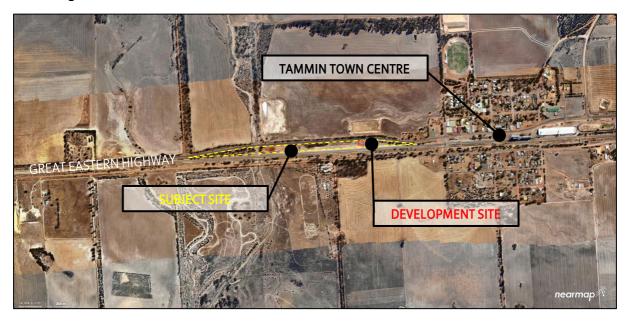

### **Regional context**

The subject site is located in the suburb of Tammin, approximately 0.8 kilometres west of the Tammin town centre and approximately 155 kilometres north west of the Perth city centre. Tammin is located within the Wheatbelt Region of Western Australia.

The subject site fronts Great Eastern Highway, which connects the subject site to the wider wheatbelt region, between Perth and Kalgoorlie. According to Main Roads Western Australia Trafficmap, the 2018/19 weekly average of vehicles passing the subject site was 1,938 per week. 27.2% (527) of the vehicles passing the subject site each week were heavy vehicles.

### **Local context**

The subject is located within the suburb of Tammin, and is widely surrounded by rural land. The development is proposed in the eastern portion of the subject site, which hereafter will be referred to as the **development site** (as depicted on the development plans attached and discussed further below).

The development site contains one existing building, the old Tammin railway station that will be retained as part of the development. More broadly, the site and is sparsely vegetated with small trees and bushes. The subject site is surrounded by rural properties that are generally vacant of any development. The subject site is bounded by Great Eastern Highway to the north and the Tammin Railway line to the south. The site tapers to the east and west.

The following uses are located in the area surrounding the subject site:

- Great Eastern Abattoir 350m east.
- Tammin Fire Station 450m east.
- Tammin CBH 1.00km east.

The site is generally flat and has a level consistent with Great Eastern Highway. The nature of the existing buildings on the site includes one vehicle storage shed within the eastern portion of the lot, unused railway station and a hardstand ramp within the eastern portion of the lot.

Refer to Figure 1, local context.

Figure 1 - Aerial photograph. Source Nearmaps 2022.