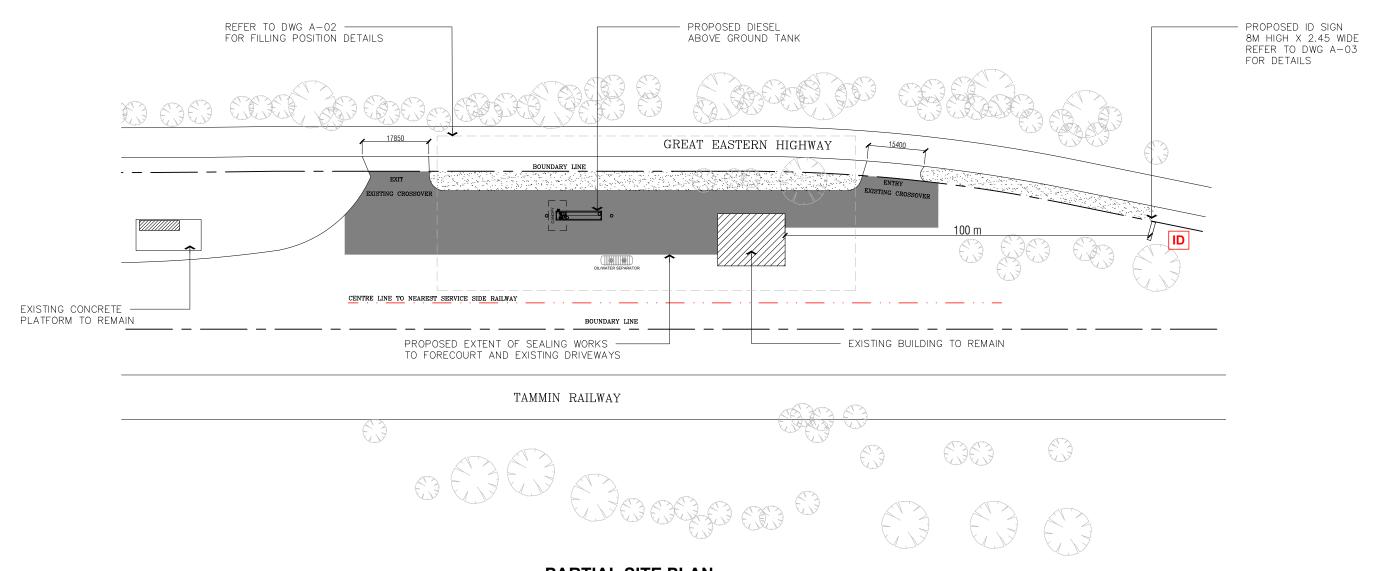

Specifically, the proposed development comprises:

- One aboveground diesel storage tank with two fuel integrated bowsers at its western end.
   The aboveground tank will measure 2.9m in height, 12.2m in length, and 2.45m in width.
   The tank will be setback 10.70m from the northern boundary and 13.30m from the southern boundary.
- One canopy constructed over the western portion of the aboveground diesel storage tank, above the refuelling bowsers.
- One illuminated ID sign, comprising internally illuminated acrylic boxes, positioned at the eastern aspect of the subject site addressing Great Eastern Highway. The sign will measure 8m in height and 2.45m in width.
  - The proposed sign will be located approximately 2 metres from the northern boundary of Great Eastern Highway before the eastern crossover. The signage has been strategically located to ensure exposure to vehicles traveling along Great Eastern Highway.
- A new pre-cast trafficable bund and bitumen area surrounding the aboveground diesel storage tank.
- Two concrete bollards to the eastern and western side of the above ground diesel storage tank.
- Existing 17.85m ingress/egress crossover to Great Eastern Highway to the west of the development site to be upgraded to be sealed.
- Existing 15.40m ingress/egress crossover to Great Eastern Highway to the east of the development site to be to be upgraded to be sealed.
- All internal driveways within the development area to be sealed.

The unmanned fuel facility is positioned and orientated in a manner which enables uninterrupted access and circulation through the site, from either of the existing crossovers to Great Eastern Highway. The layout enables vehicles travelling east and/or west along the highway to access the refuelling facilities.

### Traffic, access and functionality

The proposed development will utilise the following two existing crossovers to Great Eastern Highway.

Specifically, the proposal will utilise the following existing access points:

- One 17.85 metre full movement crossover west of the development site onto Great Eastern Highway.
- One 15.40 metre full movement crossover east of the development site onto Great Eastern Highway.

The crossovers are located in areas to enable the functional, safe and efficient movement of vehicles in and out of the subject site. The access has also been designed in a manner to be located in an area that does not contain existing vegetation. As outlined above, the proposed tank and canopy is positioned to ensure uninterrupted movements through the site from both directions, that vehicles can enter and exit the site in forward gear, and that customers are provided with a path through the site that is as linear as possible. The proposed unmanned fuel facility has been designed to have a two-way linear flow from Great Eastern Highway, optimising the abnormal narrow site.

Refer **Appendix 2** for a copy of the Development Plans that details the signage specifications.