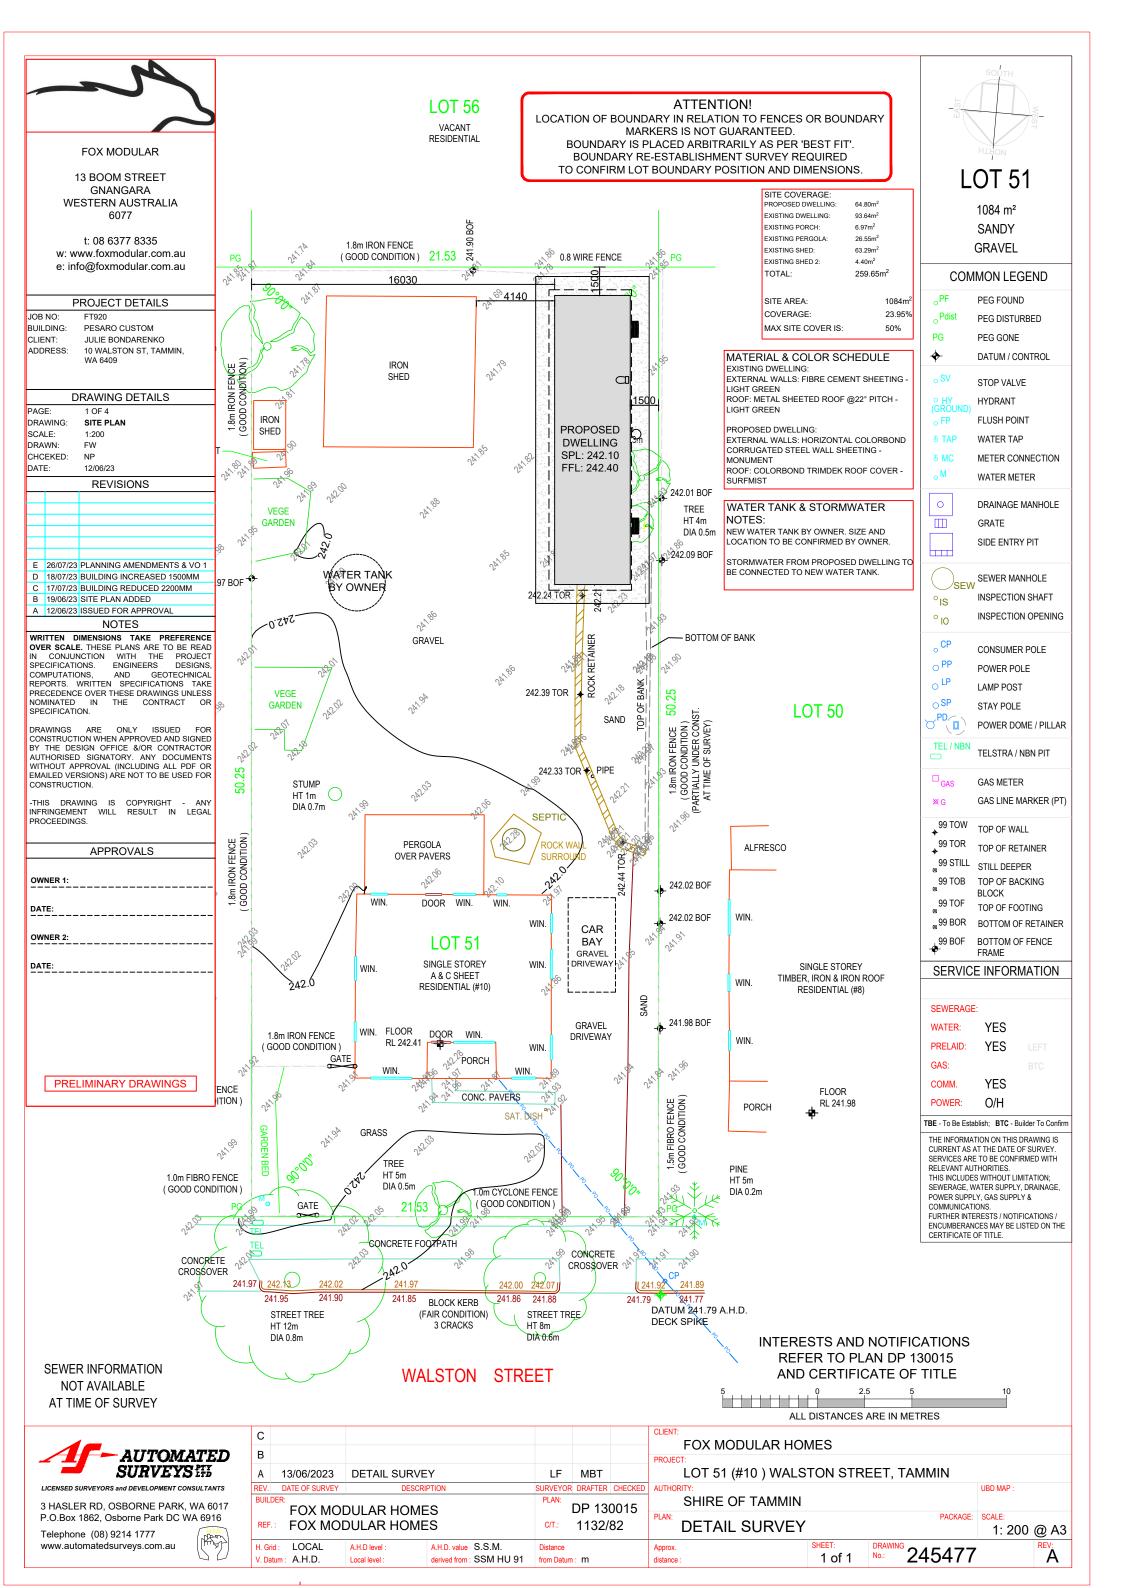

SKETCH OF LAND: PREVIOUS TITLE: PROPERTY STREET ADDRESS: LOCAL GOVERNMENT AUTHORITY: 1132-82 (51/DP130015) 501-85 10 WALSTON ST, TAMMIN. SHIRE OF TAMMIN

NOTE 1:

DUPLICATE CERTIFICATE OF TITLE NOT ISSUED AS REQUESTED BY DEALING K504597