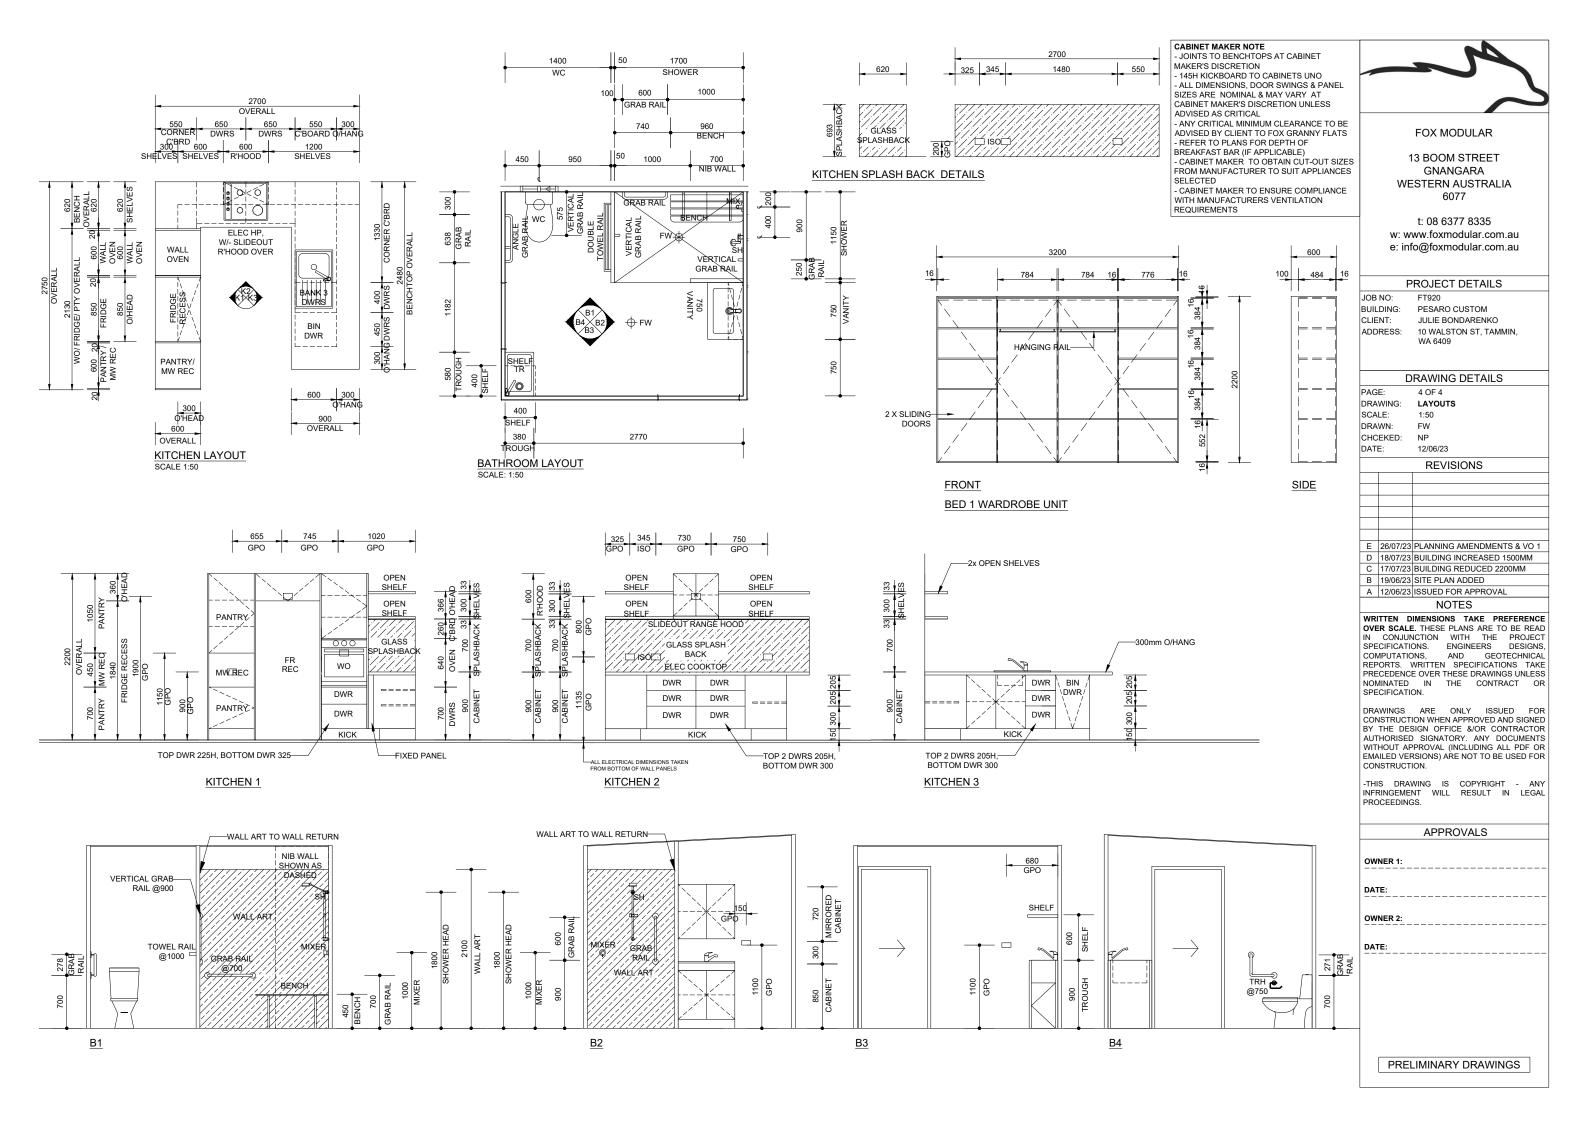

| т                                           |                                                                                                                                                                                                                                                                                                                                |
|---------------------------------------------|--------------------------------------------------------------------------------------------------------------------------------------------------------------------------------------------------------------------------------------------------------------------------------------------------------------------------------|
| JST FAN                                     |                                                                                                                                                                                                                                                                                                                                |
| D HEIGHT                                    | FOX MODULAR                                                                                                                                                                                                                                                                                                                    |
|                                             | 13 BOOM STREET                                                                                                                                                                                                                                                                                                                 |
| ED HEIGHT                                   | GNANGARA<br>WESTERN AUSTRALIA                                                                                                                                                                                                                                                                                                  |
|                                             | 6077                                                                                                                                                                                                                                                                                                                           |
|                                             | t: 08 6377 8335<br>w: www.foxmodular.com.au                                                                                                                                                                                                                                                                                    |
| ELECTRICAL NOTES:<br>PROVIDE 4000K LIGHTING | e: info@foxmodular.com.au                                                                                                                                                                                                                                                                                                      |
| THROUGHOUT                                  | PROJECT DETAILS JOB NO: FT920                                                                                                                                                                                                                                                                                                  |
|                                             | BUILDING: PESARO CUSTOM<br>CLIENT: JULIE BONDARENKO                                                                                                                                                                                                                                                                            |
|                                             | ADDRESS: 10 WALSTON ST, TAMMIN,<br>WA 6409                                                                                                                                                                                                                                                                                     |
|                                             | DRAWING DETAILS                                                                                                                                                                                                                                                                                                                |
|                                             | PAGE: 3 OF 4<br>DRAWING: ELECTRICAL                                                                                                                                                                                                                                                                                            |
|                                             | SCALE: 1:50<br>DRAWN: FW                                                                                                                                                                                                                                                                                                       |
|                                             | CHCEKED: NP<br>DATE: 12/06/23                                                                                                                                                                                                                                                                                                  |
|                                             | REVISIONS                                                                                                                                                                                                                                                                                                                      |
|                                             |                                                                                                                                                                                                                                                                                                                                |
|                                             |                                                                                                                                                                                                                                                                                                                                |
|                                             | E 26/07/23 PLANNING AMENDMENTS & VO 1                                                                                                                                                                                                                                                                                          |
| ─ <b></b> ┥│                                | D 18/07/23 BUILDING INCREASED 1500MM<br>C 17/07/23 BUILDING REDUCED 2200MM                                                                                                                                                                                                                                                     |
|                                             | B         19/06/23         SITE PLAN ADDED           A         12/06/23         ISSUED FOR APPROVAL                                                                                                                                                                                                                            |
|                                             | NOTES<br>WRITTEN DIMENSIONS TAKE PREFERENCE                                                                                                                                                                                                                                                                                    |
| <br>33€                                     | OVER SCALE. THESE PLANS ARE PREPERENCE<br>OVER SCALE. THESE PLANS ARE TO BE READ<br>IN CONJUNCTION WITH THE PROJECT<br>SPECIFICATIONS. ENGINEERS DESIGNS,<br>COMPUTATIONS, AND GEOTECHNICAL<br>REPORTS. WRITTEN SPECIFICATIONS TAKE<br>PRECEDENCE OVER THESE DRAWINGS UNLESS<br>NOMINATED IN THE CONTRACT OR<br>SPECIFICATION. |
| 300                                         | DRAWINGS ARE ONLY ISSUED FOR<br>CONSTRUCTION WHEN APPROVED AND SIGNED<br>BY THE DESIGN OFFICE &/OR CONTRACTOR<br>AUTHORISED SIGNATORY. ANY DOCUMENTS<br>WITHOUT APPROVAL (INCLUDING ALL PDF OR<br>EMAILED VERSIONS) ARE NOT TO BE USED FOR<br>CONSTRUCTION.                                                                    |
|                                             | -THIS DRAWING IS COPYRIGHT - ANY<br>INFRINGEMENT WILL RESULT IN LEGAL<br>PROCEEDINGS.                                                                                                                                                                                                                                          |
|                                             | APPROVALS                                                                                                                                                                                                                                                                                                                      |
|                                             | OWNER 1:                                                                                                                                                                                                                                                                                                                       |
|                                             | DATE:                                                                                                                                                                                                                                                                                                                          |
|                                             | OWNER 2:                                                                                                                                                                                                                                                                                                                       |
|                                             | DATE:                                                                                                                                                                                                                                                                                                                          |
|                                             |                                                                                                                                                                                                                                                                                                                                |
|                                             | PRELIMINARY DRAWINGS                                                                                                                                                                                                                                                                                                           |