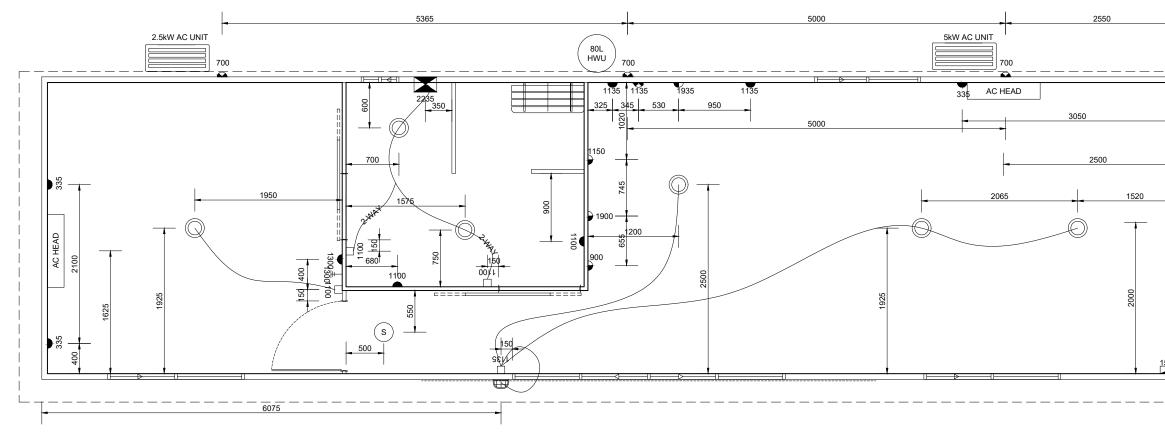

| ELECTRICAL      |                        |          |       |  |
|-----------------|------------------------|----------|-------|--|
| ITEM            | TYPE                   | QUANTITY | NOTES |  |
| WALL MOUNTED    | DOUBLE GPO             | 8        |       |  |
|                 | SINGLE GPO             | 3        |       |  |
|                 | ISOLATOR               | 4        |       |  |
|                 | COAX                   | 1        |       |  |
|                 | LIGHT SWITCH           | 3        |       |  |
|                 | EXHAUST FAN            | 1        |       |  |
|                 | SWITCHBOARD            | 1        |       |  |
| CEILING MOUNTED | LIGHT POINT            | 6        |       |  |
|                 | CEILING FAN WITH LIGHT | 0        |       |  |
|                 | 1 SMOKE ALARM          | 1        |       |  |

| т                                           |                                                                                                                                                                                                                                                                                                                                |
|---------------------------------------------|--------------------------------------------------------------------------------------------------------------------------------------------------------------------------------------------------------------------------------------------------------------------------------------------------------------------------------|
| JST FAN                                     |                                                                                                                                                                                                                                                                                                                                |
| D HEIGHT                                    | FOX MODULAR                                                                                                                                                                                                                                                                                                                    |
|                                             | 13 BOOM STREET                                                                                                                                                                                                                                                                                                                 |
| ED HEIGHT                                   | GNANGARA<br>WESTERN AUSTRALIA                                                                                                                                                                                                                                                                                                  |
|                                             | 6077                                                                                                                                                                                                                                                                                                                           |
|                                             | t: 08 6377 8335<br>w: www.foxmodular.com.au                                                                                                                                                                                                                                                                                    |
| ELECTRICAL NOTES:<br>PROVIDE 4000K LIGHTING | e: info@foxmodular.com.au                                                                                                                                                                                                                                                                                                      |
| THROUGHOUT                                  | PROJECT DETAILS JOB NO: FT920                                                                                                                                                                                                                                                                                                  |
|                                             | BUILDING: PESARO CUSTOM<br>CLIENT: JULIE BONDARENKO                                                                                                                                                                                                                                                                            |
|                                             | ADDRESS: 10 WALSTON ST, TAMMIN,<br>WA 6409                                                                                                                                                                                                                                                                                     |
|                                             | DRAWING DETAILS                                                                                                                                                                                                                                                                                                                |
|                                             | PAGE: 3 OF 4<br>DRAWING: ELECTRICAL                                                                                                                                                                                                                                                                                            |
|                                             | SCALE: 1:50<br>DRAWN: FW                                                                                                                                                                                                                                                                                                       |
|                                             | CHCEKED: NP<br>DATE: 12/06/23                                                                                                                                                                                                                                                                                                  |
|                                             | REVISIONS                                                                                                                                                                                                                                                                                                                      |
|                                             |                                                                                                                                                                                                                                                                                                                                |
|                                             |                                                                                                                                                                                                                                                                                                                                |
|                                             | E 26/07/23 PLANNING AMENDMENTS & VO 1                                                                                                                                                                                                                                                                                          |
| ─ <b></b> ┥│                                | D 18/07/23 BUILDING INCREASED 1500MM<br>C 17/07/23 BUILDING REDUCED 2200MM                                                                                                                                                                                                                                                     |
|                                             | B         19/06/23         SITE PLAN ADDED           A         12/06/23         ISSUED FOR APPROVAL                                                                                                                                                                                                                            |
|                                             | NOTES<br>WRITTEN DIMENSIONS TAKE PREFERENCE                                                                                                                                                                                                                                                                                    |
| <br>33€                                     | OVER SCALE. THESE PLANS ARE PREPERENCE<br>OVER SCALE. THESE PLANS ARE TO BE READ<br>IN CONJUNCTION WITH THE PROJECT<br>SPECIFICATIONS. ENGINEERS DESIGNS,<br>COMPUTATIONS, AND GEOTECHNICAL<br>REPORTS. WRITTEN SPECIFICATIONS TAKE<br>PRECEDENCE OVER THESE DRAWINGS UNLESS<br>NOMINATED IN THE CONTRACT OR<br>SPECIFICATION. |
| 300                                         | DRAWINGS ARE ONLY ISSUED FOR<br>CONSTRUCTION WHEN APPROVED AND SIGNED<br>BY THE DESIGN OFFICE &/OR CONTRACTOR<br>AUTHORISED SIGNATORY. ANY DOCUMENTS<br>WITHOUT APPROVAL (INCLUDING ALL PDF OR<br>EMAILED VERSIONS) ARE NOT TO BE USED FOR<br>CONSTRUCTION.                                                                    |
|                                             | -THIS DRAWING IS COPYRIGHT - ANY<br>INFRINGEMENT WILL RESULT IN LEGAL<br>PROCEEDINGS.                                                                                                                                                                                                                                          |
|                                             | APPROVALS                                                                                                                                                                                                                                                                                                                      |
|                                             | OWNER 1:                                                                                                                                                                                                                                                                                                                       |
|                                             | DATE:                                                                                                                                                                                                                                                                                                                          |
|                                             | OWNER 2:                                                                                                                                                                                                                                                                                                                       |
|                                             | DATE:                                                                                                                                                                                                                                                                                                                          |
|                                             |                                                                                                                                                                                                                                                                                                                                |
|                                             | PRELIMINARY DRAWINGS                                                                                                                                                                                                                                                                                                           |