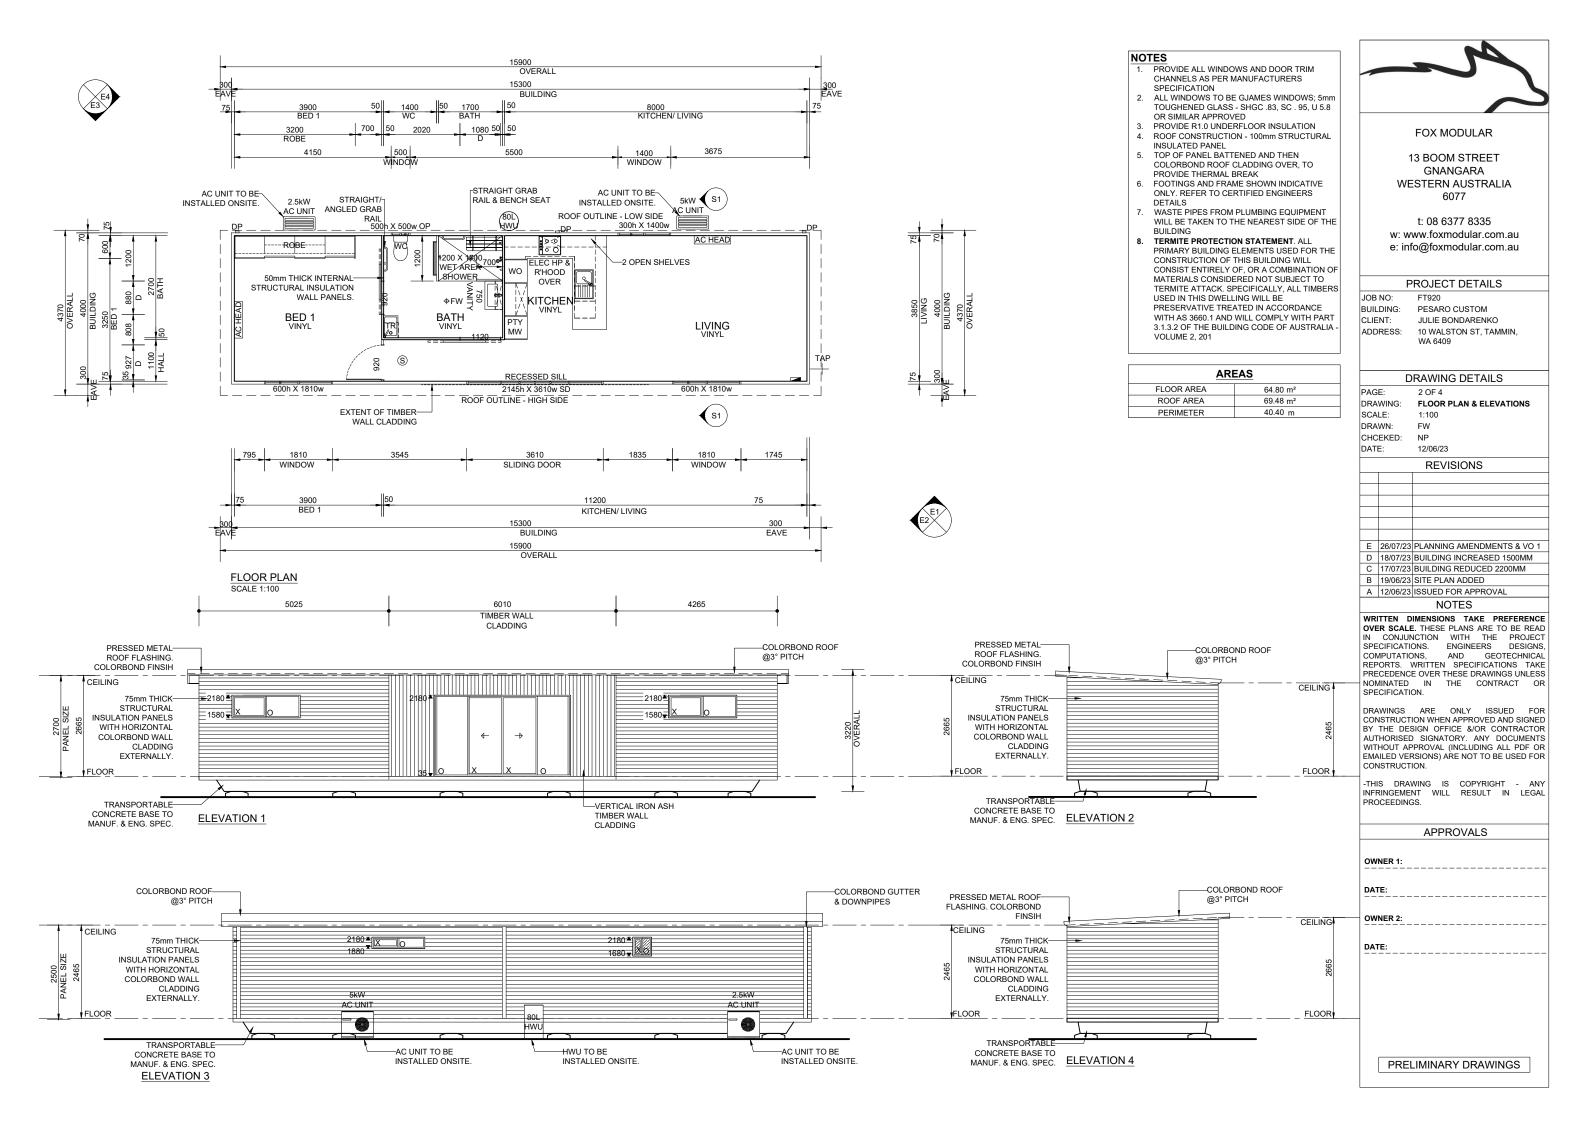

| т                                           |                                                                                                                                                                                                                                                                                                                                |
|---------------------------------------------|--------------------------------------------------------------------------------------------------------------------------------------------------------------------------------------------------------------------------------------------------------------------------------------------------------------------------------|
| JST FAN                                     |                                                                                                                                                                                                                                                                                                                                |
| D HEIGHT                                    | FOX MODULAR                                                                                                                                                                                                                                                                                                                    |
|                                             | 13 BOOM STREET                                                                                                                                                                                                                                                                                                                 |
| ED HEIGHT                                   | GNANGARA<br>WESTERN AUSTRALIA                                                                                                                                                                                                                                                                                                  |
|                                             | 6077                                                                                                                                                                                                                                                                                                                           |
|                                             | t: 08 6377 8335<br>w: www.foxmodular.com.au                                                                                                                                                                                                                                                                                    |
| ELECTRICAL NOTES:<br>PROVIDE 4000K LIGHTING | e: info@foxmodular.com.au                                                                                                                                                                                                                                                                                                      |
| THROUGHOUT                                  | PROJECT DETAILS JOB NO: FT920                                                                                                                                                                                                                                                                                                  |
|                                             | BUILDING: PESARO CUSTOM<br>CLIENT: JULIE BONDARENKO                                                                                                                                                                                                                                                                            |
|                                             | ADDRESS: 10 WALSTON ST, TAMMIN,<br>WA 6409                                                                                                                                                                                                                                                                                     |
|                                             | DRAWING DETAILS                                                                                                                                                                                                                                                                                                                |
|                                             | PAGE: 3 OF 4<br>DRAWING: ELECTRICAL                                                                                                                                                                                                                                                                                            |
|                                             | SCALE: 1:50<br>DRAWN: FW                                                                                                                                                                                                                                                                                                       |
|                                             | CHCEKED: NP<br>DATE: 12/06/23                                                                                                                                                                                                                                                                                                  |
|                                             | REVISIONS                                                                                                                                                                                                                                                                                                                      |
|                                             |                                                                                                                                                                                                                                                                                                                                |
|                                             |                                                                                                                                                                                                                                                                                                                                |
|                                             | E 26/07/23 PLANNING AMENDMENTS & VO 1                                                                                                                                                                                                                                                                                          |
| ─ <b></b> ┥│                                | D 18/07/23 BUILDING INCREASED 1500MM<br>C 17/07/23 BUILDING REDUCED 2200MM                                                                                                                                                                                                                                                     |
|                                             | B         19/06/23         SITE PLAN ADDED           A         12/06/23         ISSUED FOR APPROVAL                                                                                                                                                                                                                            |
|                                             | NOTES<br>WRITTEN DIMENSIONS TAKE PREFERENCE                                                                                                                                                                                                                                                                                    |
| <br>33€                                     | OVER SCALE. THESE PLANS ARE PREPERENCE<br>OVER SCALE. THESE PLANS ARE TO BE READ<br>IN CONJUNCTION WITH THE PROJECT<br>SPECIFICATIONS. ENGINEERS DESIGNS,<br>COMPUTATIONS, AND GEOTECHNICAL<br>REPORTS. WRITTEN SPECIFICATIONS TAKE<br>PRECEDENCE OVER THESE DRAWINGS UNLESS<br>NOMINATED IN THE CONTRACT OR<br>SPECIFICATION. |
| 300                                         | DRAWINGS ARE ONLY ISSUED FOR<br>CONSTRUCTION WHEN APPROVED AND SIGNED<br>BY THE DESIGN OFFICE &/OR CONTRACTOR<br>AUTHORISED SIGNATORY. ANY DOCUMENTS<br>WITHOUT APPROVAL (INCLUDING ALL PDF OR<br>EMAILED VERSIONS) ARE NOT TO BE USED FOR<br>CONSTRUCTION.                                                                    |
|                                             | -THIS DRAWING IS COPYRIGHT - ANY<br>INFRINGEMENT WILL RESULT IN LEGAL<br>PROCEEDINGS.                                                                                                                                                                                                                                          |
|                                             | APPROVALS                                                                                                                                                                                                                                                                                                                      |
|                                             | OWNER 1:                                                                                                                                                                                                                                                                                                                       |
|                                             | DATE:                                                                                                                                                                                                                                                                                                                          |
|                                             | OWNER 2:                                                                                                                                                                                                                                                                                                                       |
|                                             | DATE:                                                                                                                                                                                                                                                                                                                          |
|                                             |                                                                                                                                                                                                                                                                                                                                |
|                                             | PRELIMINARY DRAWINGS                                                                                                                                                                                                                                                                                                           |