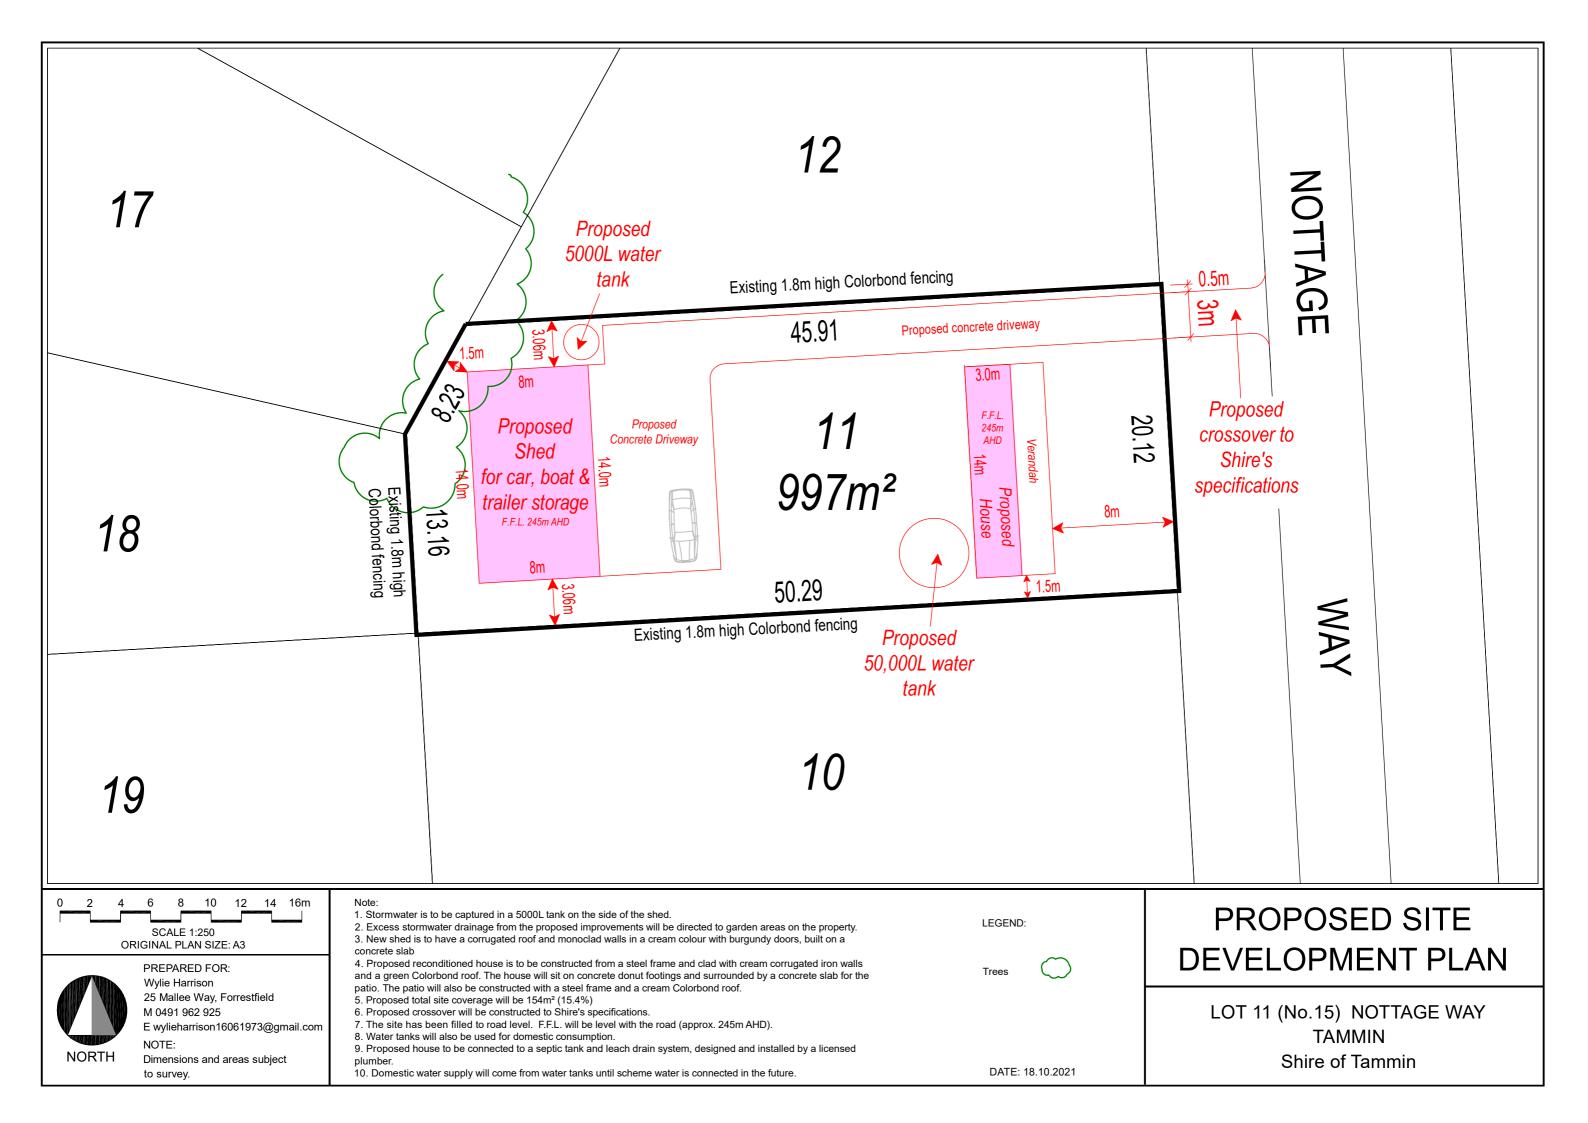

| Work Phone:                                                                                            | Fax:                                                         | E-1                       | mail:                                                                                           |
|--------------------------------------------------------------------------------------------------------|--------------------------------------------------------------|---------------------------|-------------------------------------------------------------------------------------------------|
| Home Phone:                                                                                            |                                                              |                           |                                                                                                 |
| Mobile Phone:                                                                                          |                                                              |                           |                                                                                                 |
| Contact Person for Corresponde                                                                         | nce:                                                         |                           |                                                                                                 |
| Signature:                                                                                             |                                                              | Da                        | te:                                                                                             |
| NOTES:                                                                                                 |                                                              |                           |                                                                                                 |
| Failure to provide a suitably collaborate sufficient plans and other supporteturned or placed on hold. | inpleted development application information and/or the con- | on form, a<br>rect applic | a copy of the relevant Certificate/s of Title,<br>ation fee may result in the application being |
| ii) The application fee payable will of the application will not comme                                 | be confirmed by the local gover                              | nment foll                | owing receipt of the application. Processing                                                    |
| III) As per Schedule 2 clause 64 o                                                                     | f the Planning and Developme                                 | ent (Local<br>made ava    | Planning Schemes) Regulations 2015 the allable by the local government for public               |
| iv) If public advertising of the applic                                                                | cation is required by the local g                            | a navania                 | nt an additional fee in accordance with the<br>by the applicant. Further processing of the      |
| The original of this application a records and will not be returned to                                 | nd supporting information and                                | nlane will                | he retained by the local assumment for the                                                      |
| Property Details                                                                                       | - pp                                                         | ing miarc                 | eterrimation.                                                                                   |
| NOTE: The details provided must me                                                                     | atch those shown on the relevan                              | nt Certifica              | te/s of Title.                                                                                  |
| Lot No: //                                                                                             | House/Street No.                                             |                           | Location No:                                                                                    |
| Survey Diagram or Plan No: 917.1                                                                       | Certificate of Title Volume I                                | -                         | Certificate of Title Folio No:                                                                  |
| relevant Certificate/s of Title):                                                                      | ents, restrictive covenants                                  | etc. as i                 | listed on the Second Schedule of the                                                            |
|                                                                                                        |                                                              |                           |                                                                                                 |
| Street name: NOTTAGE                                                                                   | Suburb:                                                      | mm                        | IN                                                                                              |
| Nearest street intersection:                                                                           | 1 /                                                          |                           |                                                                                                 |
| RUSSELL                                                                                                | ST - NOTTA                                                   | 6E U                      | UAY                                                                                             |
| Proposed Development:                                                                                  |                                                              | 10 00                     |                                                                                                 |
| Nature of development: Wor                                                                             | ks (New construction works                                   | with no o                 | change of land use)                                                                             |
| □ Use                                                                                                  | (Change of use of land with                                  | no cons                   | truction works)                                                                                 |
| □ Wor                                                                                                  | ks and Use                                                   |                           |                                                                                                 |
| NOTE: If the proposal involves a<br>Advertisements form (i.e. a Form 2) m                              | dvertising signage the Addust be completed and submitted     | itional Ini               | formation for Development Approval fo.                                                          |
| s an exemption from development                                                                        |                                                              |                           |                                                                                                 |
| f yes, is the exemption for: W                                                                         |                                                              |                           |                                                                                                 |
| Us                                                                                                     |                                                              |                           |                                                                                                 |
| Description of proposed works and                                                                      | Jor land use:                                                |                           |                                                                                                 |
| Errection of                                                                                           | garrage.                                                     |                           |                                                                                                 |
|                                                                                                        |                                                              |                           |                                                                                                 |

| Description of exemption claimed (if relevant):           |  |
|-----------------------------------------------------------|--|
| 1/14                                                      |  |
| / // / / / / / / / / / / / / / / / / / /                  |  |
| Nature of any existing buildings and/or land use:         |  |
| N/A-                                                      |  |
| Approximate cost of proposed development (excluding GST): |  |
| #24.000                                                   |  |
| OFFICE USE ONLY                                           |  |
| Date application received:                                |  |
| Received by:                                              |  |
| Application reference number:                             |  |
| Application fee payable: \$                               |  |
| Date of receipt of application fee from applicant:        |  |
| Receipt number for application fee:                       |  |