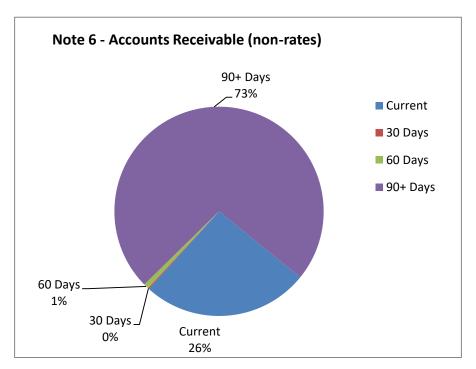

| Pro                | edicted Net Changes |                 |                | 0              | 0              | 0              |                | 0 |

## Note 6: Receivables

| Receivables - General                       | Current | 30 Days | 60 Days | 90+ Days | Total  |
|---------------------------------------------|---------|---------|---------|----------|--------|
|                                             | \$      | \$      | \$      | \$       | \$     |
| Receivables - General                       | 9,921   | 72      | 305     | 28,068   | 38,365 |
| Balance per Trial Balance<br>Sundry Debtors |         |         |         |          | 38,165 |
| Total Receivables General C                 | 38,365  |         |         |          |        |



**Comments/Notes - Receivables General** 

Note 7: Cash Backed Reserve

|                                                    |                 |             |          |              | Actual    |                      |                      |                       |                           |
|----------------------------------------------------|-----------------|-------------|----------|--------------|-----------|----------------------|----------------------|-----------------------|---------------------------|
|                                                    |                 |             | Actual   | Budget       | Transfers | Budget               | Actual               |                       |                           |
|                                                    |