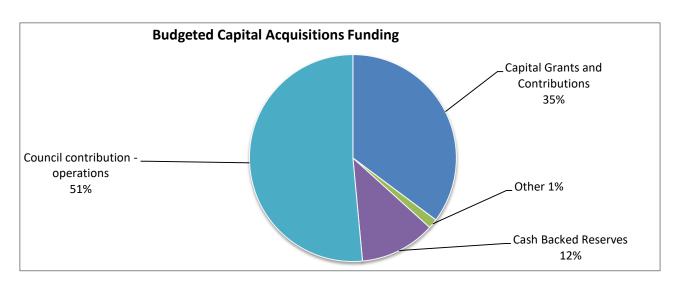

| 998,851       | 117,838             |
| Capital acquisitions funded by:   |      |                       |               |                     |
| Capital Grants and Contributions  |      | 0                     | 351,617       | 104,035             |
| Borrowings                        | 9    | 0                     | 0             | 0                   |
| Other (Disposals & C/Fwd)         | 10   | 15,000                | 15,000        | 16,364              |
| Cash Backed Reserves              | 7    |                       | 118,000       | 0                   |
| Council contribution - operations |      | 368,036               | 514,234       | -2,560              |
| Capital Funding Total             |      | 383,036               | 998,851       | 117,838             |



#### Note 12: Grant Register

| Funding Organisation                | Federal / State | Program                 | Description                                  | Grant Type | Grant Funding Forecast Grant to<br>Received in Prior be Received<br>Year (17/18)* FY18/19 |         | Actual Grant<br>Received/<br>Invoiced<br>FY18/19 |         | FY17/18 Received FY17/18 |          |
|-------------------------------------|-----------------|-------------------------|----------------------------------------------|------------|-------------------------------------------------------------------------------------------|---------|--------------------------------------------------|---------|--------------------------|----------|
|                                     |                 |