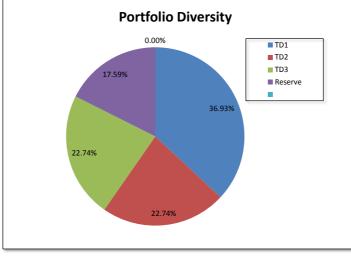

|                 |           |           | Invested    |           |              |
|-----------------|-----------|-----------|-------------|-----------|--------------|
|                 | Deposit   | Term      | Interest    | Amount    | Percentage   |
| Deposit Ref     | Date      | (Days)    | rates       | Invested  | of Portfolio |
| National Austra | alia Bank |           |             |           |              |
| TD1 13-92-2366  | ·<br>)    | 90        | 3.70%       | 406,067   |              |
|                 |           |           | Subtotal    | 406,067   | 36.9%        |
| National Austra | alia Bank |           | -           |           | •            |
| TD2 39-370-382  | .2        | 60        | 3.30%       | 250,000   |              |
|                 |           |           | Subtotal    | 250,000   | 22.7%        |
| National Austra | alia Bank |           | ·-          |           |              |
| TD3 39-368-198  | 35        | 30        | 2.90%       | 250,000   |              |
|                 |           |           | Subtotal    | 250,000   | 22.7%        |
| National Austra | alia Bank |           | -           |           |              |
| TD 17-698-5077  | ,         | 90        | 3.65%       | 193,436   |              |
|                 |           |           | Subtotal    | 193,436   | 17.6%        |
|                 |           |           | Subtotal    | -         | 0.0%         |
|                 |           | Total Fun | ds Invested | 1,099,503 | 100.0%       |