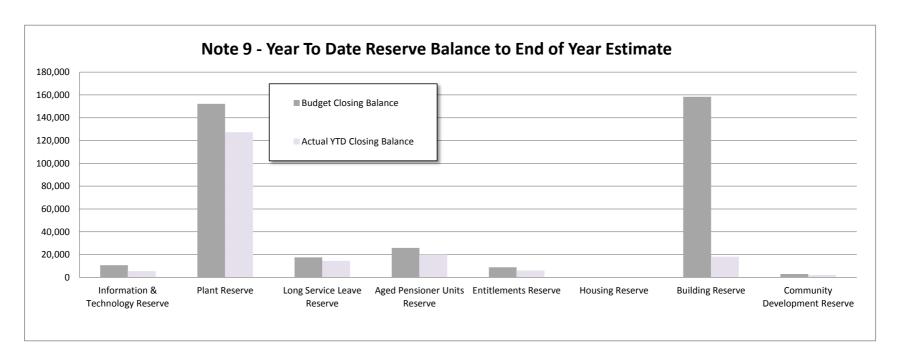

Comments - Grants and Contributions

FM Reg 34 (2)(c) Note 6: Cash Backed Reserve

| 2013-14<br>Name                  | Opening<br>Balance | Budget<br>Interest<br>Earned | Actual<br>Interest<br>Earned | Budget<br>Transfers<br>In (+) | Actual<br>Transfers<br>In (+) | Budget<br>Transfers Out (-<br>) | Actual<br>Transfers<br>Out (-) | Transfer out<br>Reference | Budget<br>Closing<br>Balance | Actual YTD<br>Closing<br>Balance |
|----------------------------------|--------------------|------------------------------|------------------------------|-------------------------------|-------------------------------|---------------------------------|--------------------------------|---------------------------|------------------------------|----------------------------------|
|                                  | \$                 | \$                           | \$                           | \$                            | \$                            | \$                              | \$                             |                           | \$                           | \$                               |
| Information & Technology Reserve | 5,337              | 304                          | 95                           | 5,000                         | 0                             | 0                               | 0                              |                           | 10,641                       | 5,432                            |
| Plant Reserve                    | 125,075            | 7,129                        | 2,228                        | 20,000                        | 0                             | 0                               | 0                              |                           | 152,204                      | 127,303                          |
| Long Service Leave Reserve       | 14,203             | 810                          | 253                          | 2,500                         | 0                             | 0                               | 0                              |                           | 17,513                       | 14,456                           |
| Aged Pensioner Units Reserve     | 19,671             | 1,121                        | 350                          | 5,000                         | 0                             | 0                               | 0                              |                           | 25,792                       | 20,021                           |
| Entitlements Reserve             | 5,919              | 337                          | 105                          | 2,500                         | 0                             | 0                               | 0                              |                           | 8,756                        | 6,024                            |
| Housing Reserve                  | 0                  | 0                            | 0                            | 0                             | 0                             | 0                               | 0                              |                           | 0                            | 0                                |
| Building Reserve                 | 17,807             | 712                          | 317                          | 450,000                       | 0                             | (310,200)                       | 0                              |                           | 158,319                      | 18,125                           |
| Community Development Reserve    | 2,040              | 82                           | 36                           | 850                           | 0                             | 0                               | 0                              |                           | 2,972                        | 2,076                            |
|                                  |                    |                              |                              |                               |                               |                                 |                                |                           |                              |                                  |
|                                  | 190,051            | 10,495                       | 3,385                        | 485,850                       | 0                             | (310,200)                       | 0                              |                           | 376,196                      | 193,436                          |