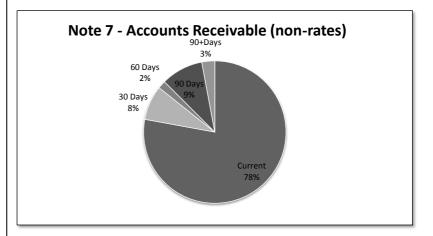

5 rate payers have not responded. Agenda item 11.4 explains further.

| Receivables - General | Current | 30 Days | 60 Days | 90 Days | 90+Days |
|-----------------------|---------|---------|---------|---------|---------|
|                       | \$      | \$      | \$      | \$      | \$      |
|                       | 127,586 | 12,835  | 2,936   | 15,664  | 4,824   |
| Total Outstanding     |         |         |         | _       | 163,844 |

#### **Comments/Notes - Receivables General**

The above figure includes all outstanding debt to the Shire of Tammin including funding and grants.

Current includes Main Roads Invoice of \$120,139.90

FM Reg