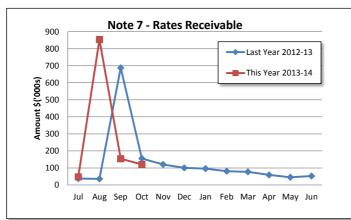

#### **Net Rates Collectable**

% Collected

| Current   | Previous  |
|-----------|-----------|
| 2013-14   | 2012-13   |
| \$        | \$        |
| 52,481    | 39,240    |
| 841,886   | 785,542   |
| (773,813) | (772,301) |
| 120,554   | 52,481    |
| 120,554   | 52,481    |
| 86.52%    | 93.64%    |

#### Comments/Notes - Receivables Rates and Rubbish

This figure includes outstanding rates more than three years.

All rates were due on the 23 September 2013.

35 Overdue Rates Notice were sent out on the 17/10/2013.