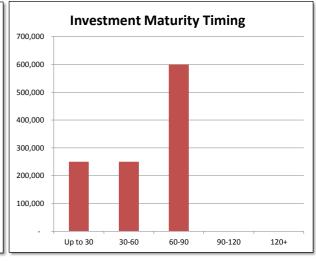

| Up to 30 | 30-60   | 60-90   | 90-120 | 120+ | Total     |
|----------|---------|---------|--------|------|-----------|
|          |         | 406,067 |        |      | 406,067   |
|          | 250,000 | 400,007 |        |      | 250,000   |
| 250,000  |         |         |        |      | 250,000   |
| 250,000  | 250,000 | 406,067 | -      | -    | 906,067   |
|          |         |         |        |      |           |
|          |         | 193,436 |        |      | 193,436   |
| -        | -       | 193,436 | -      | -    | 193,436   |
|          |         |         |        |      | -         |
| -        | -       | -       | -      | -    | -         |
|          |         |         |        |      |           |
| 250,000  | 250,000 | 599,503 | -      | -    | 1,099,503 |