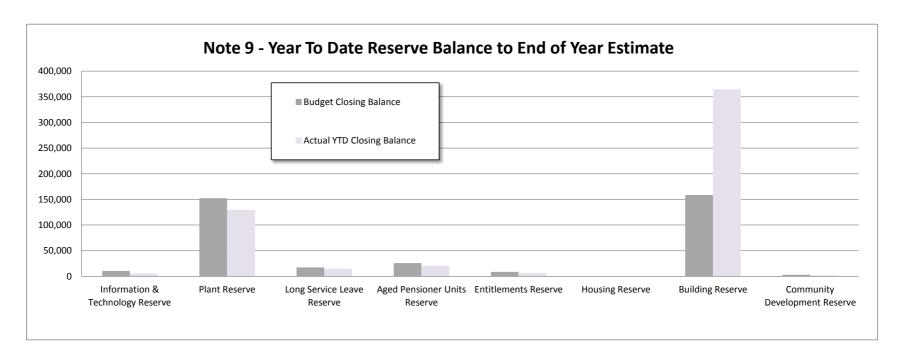

Comments - Grants and Contributions

Variance due to previous month accounting treatment.

FM Reg 34 (2)(c) Note 6: Cash Backed Reserve

| 2013-14<br>Name                  | Opening<br>Balance | Budget<br>Interest<br>Earned | Actual<br>Interest<br>Earned | Budget<br>Transfers<br>In (+) | Actual<br>Transfers<br>In (+) | Budget<br>Transfers Out (-<br>) | Actual<br>Transfers<br>Out (-) | Transfer out<br>Reference | Budget<br>Closing<br>Balance | Actual YTD<br>Closing<br>Balance |
|----------------------------------|--------------------|------------------------------|------------------------------|-------------------------------|-------------------------------|---------------------------------|--------------------------------|---------------------------|------------------------------|----------------------------------|
|                                  | \$                 | \$                           | \$                           | \$                            | \$                            | \$                              | \$                             |                           | \$                           | \$                               |
| Information & Technology Reserve | 5,337              | 304                          | 195                          | 5,000                         | 0                             | 0                               | 0                              |                           | 10,641                       | 5,532                            |
| Plant Reserve                    | 125,075            | 7,129                        | 4,580                        | 20,000                        | 0                             | 0                               | 0                              |                           | 152,204                      | 129,656                          |
| Long Service Leave Reserve       | 14,203             | 810                          | 520                          | 2,500                         | 0                             | 0                               | 0                              |                           | 17,513                       | 14,723                           |
| Aged Pensioner Units Reserve     | 19,671             | 1,121                        | 720                          | 5,000                         | 0                             | 0                               | 0                              |                           | 25,792                       | 20,391                           |
| Entitlements Reserve             | 5,919              | 337                          | 217                          | 2,500                         | 0                             | 0                               | 0                              |                           | 8,756                        | 6,136                            |
| Housing Reserve                  | 0                  | 0                            | 0                            | 0                             | 0                             | 0                               | 0                              |                           | 0                            | 0                                |
| Building Reserve                 | 17,807             | 712                          | 3,062                        | 450,000                       | 343,878                       | (310,200)                       | 0                              |                           | 158,319                      | 364,747                          |
| Community Development Reserve    | 2,040              | 82                           | 75                           | 850                           | 0                             | 0                               | 0                              |                           | 2,972                        | 2,115                            |
|                                  |                    |                              |                              |                               |                               |                                 |                                |                           |                              |                                  |
|                                  | 190,051            | 10,495                       | 9,369                        | 485,850                       | 343,878                       | (310,200)                       | 0                              |                           | 376,196                      | 543,298                          |