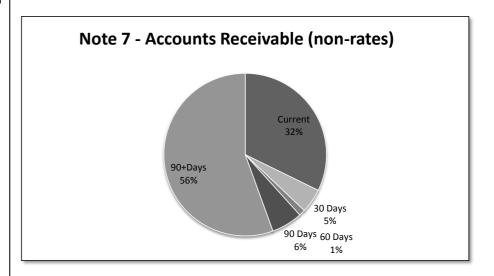

| Receivables - General | Current | 30 Days | 60 Days | 90 Days | 90+Days |
|-----------------------|---------|---------|---------|---------|---------|
|                       | \$      | \$      | \$      | \$      | \$      |
|                       | 29,025  | 4,341   | 1,121   | 5,541   | 50,004  |
| Total Outstanding     |         |         |         | _       | 90,032  |