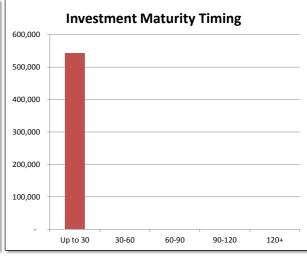

| Up to 30 | 30-60 | 60-90 | 90-120 | 120+ | Total       |
|----------|-------|-------|--------|------|-------------|
|          | -     |       |        |      | -<br>-<br>- |
| -        | -     | -     | -      | -    | -           |
| 543,298  |       | 1     |        |      | 543,298     |
| 543,298  | -     | -     | -      | -    | 543,298     |
|          |       |       |        |      | -           |
| -        | -     | -     | -      | -    | -           |
| 543,298  | -     | -     | -      | -    | 543,298     |