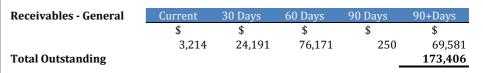

Note 7 - Accounts Receivable (non-rates)

90+Days 40%

90 Days

2%

30 Days 14%

60 Days

44%

Amounts shown above include GST (where applicable)

All outstanding debt are with Austral Mercantile.

90 days+ includes Main Roads Invoice of \$67,857.90 for regional road group funding. Chasing remaining RRG group money.

60 days includes Main Roads Invoice of \$67,857.90 for regional road group funding. Main Roads will be paid by the Middle of April. Delay in payments due to Staff changeover 30 days and plus includes \$23512 in Electrical Private works.