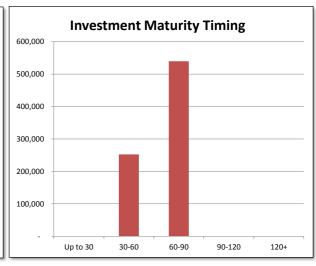

| Up to 30 | 30-60   | 60-90   | 90-120 | 120+ | Total   |
|----------|---------|---------|--------|------|---------|
|          | _       |         |        |      | _       |
|          | 252,389 |         |        |      | 252,389 |
|          |         |         |        |      | -       |
| -        | 252,389 | -       | -      | -    | 252,389 |
|          | I       | 539,518 |        |      | 539,518 |
| -        | -       | 539,518 | -      | -    | 539,518 |
|          |         |         |        |      |         |
|          |         |         |        |      | -       |
| -        | -       | -       | -      | -    | -       |
| -        | 252,389 | 539,518 | -      | -    | 791,907 |