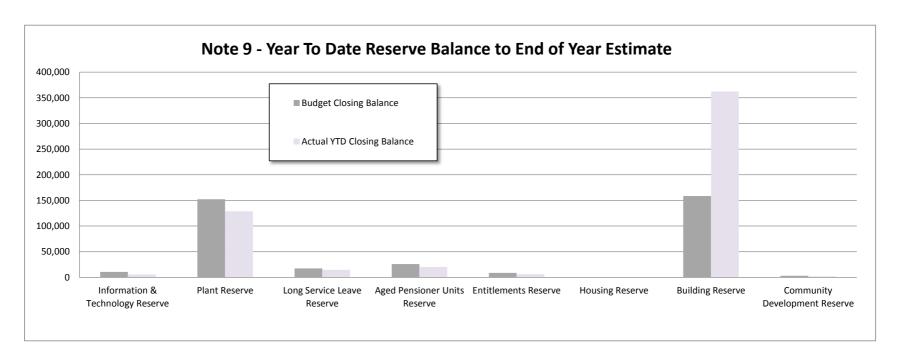

|                           | 2,972                        | 2,100                            |
|                                  |                    |                              |                              |                               |                               |                                 |                                |                           |                              |                                  |
|                                  | 190,051            | 10,495                       | 5,589                        | 485,850                       | 343,878                       | (310,200)                       | 0                              |                           | 376,196                      | 539,518                          |



FM Reg 34

(2)(c) Note 7: TRUST FUND

Funds held at balance date over which the Shire has no control and which are not included in this statement are as follows:

| Description                         | Opening<br>Balance<br>1-Jul-13 | Amount<br>Received | Amount<br>Paid | Closing<br>Balance<br>30-Jun-14 |
|-------------------------------------|--------------------------------|--------------------|----------------|---------------------------------|
|                                     | \$                             | \$                 | \$             | \$                              |
| Nomination Deposits                 | 0                              | 240                | (240)          | 0                               |
| BRB Levy                            | 0