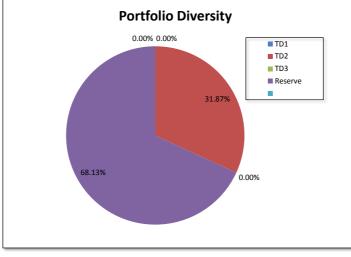

| Deposit<br>Deposit Ref Date                | Term<br>(Days) | Invested<br>Interest<br>rates | Amount<br>Invested | Percentage<br>of Portfolio |
|--------------------------------------------|----------------|-------------------------------|--------------------|----------------------------|
| National Australia Bank                    |                |                               |                    |                            |
|                                            |                | Subtotal                      | <u>-</u>           | 0.0%                       |
| National Australia Bank<br>TD2 39-370-3822 | 30             | 3.30%_                        | 252,389            | 24.00/                     |
|                                            |                | Subtotal _                    | 252,389            | 31.9%                      |
| National Australia Bank                    |                | Subtotal_                     | -                  | 0.0%                       |
| TD 17-698-5077                             | 60             | 3.65%                         | 539,518            |                            |
|                                            |                | Subtotal                      | 539,518            | 68.1%                      |
|                                            |                | Subtotal _                    | -                  | 0.0%                       |
|                                            | Total Fun      | ds Invested                   | 791,907            | 100.0%                     |