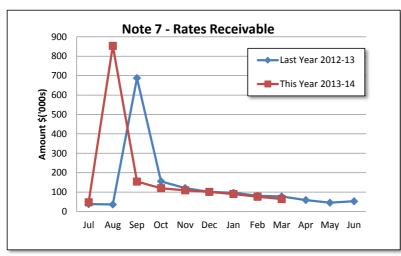

|

FM Reg 34

#### (2)(c) Note 4: RECEIVABLES

**Receivables - Rates and Rubbish** 

Opening Arrears Previous Years Rates Levied this year <u>Less</u> Collections to date Equals Current Outstanding

#### **Net Rates Collectable**

% Collected

| Current   | Previous  |
|-----------|-----------|
| 2013-14   | 2012-13   |
| \$        | \$        |
| 52,481    | 39,240    |
| 843,683   | 785,542   |
| (831,988) | (772,301) |
| 64,176    | 52,481    |
|           |           |
| 64,176    | 52,481    |
| 92.84%    | 93.64%    |



Note 7 - Accounts Receivable (non-rates)

90+Days 40%

90 Days

2%

30 Days 14%

60 Days

44%

Amounts shown above include GST (where applicable)





All outstanding debt are with Austral Mercantile.





90 days+ includes Main Roads Invoice of \$67,857.90 for regional road group funding. Chasing remaining RRG group money.

60 days includes Main Roads Invoice of \$67,857.90 for regional road group funding. Main Roads will be paid by the Middle of April. Delay in payments due to Staff changeover 30 days and plus includes \$23512 in Electrical Private works.

### FM Reg 34 (2)(c) Note 5: GRANTS AND CONTRIBUTIONS

| Grants Comm.             | (Yes/No)                                                                                                                                        | Budget<br>\$